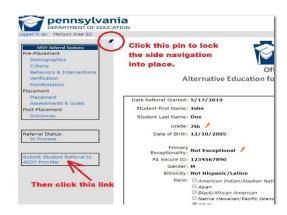

## Sending Referrals: LEA to AEDY Program Provider

To send a referral to an AEDY Provider, click the black bar. Next, click the pin to lock the side navigation in place. Final step, click submit student referral to AEDY Provider.