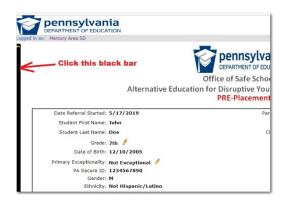

## Sending Referrals: LEA to AEDY Program Provider

To send a referral to an AEDY Provider, click the black bar. Next, click the pin to lock the side navigation in place. Final step, click submit student referral to AEDY Provider.